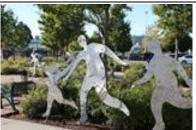

Original artwork on display at Auburn Pioneer Cemetery Auburn Avenue North and 8<sup>th</sup> Street NE, Auburn WA

About Deborah Mersky

Artist: Paul Sorey – Running Figures Photographic image of this artwork on display at Auburn City Hall Gallery 25 West Main Street, Auburn WA

Original artwork on display in Downtown Transit area on A Street and Main Street

Artist: Brian Zebold - Sighting Photographic image of this artwork on display at Auburn City Hall Gallery 25 West Main Street, Auburn WA