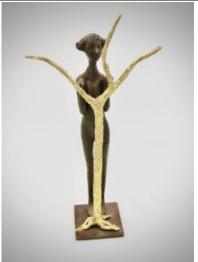

Original artwork on display in Downtown Transit area on A Street and Main Street

Artist: Brian Zebold - Sighting Photographic image of this artwork on display at Auburn City Hall Gallery 25 West Main Street, Auburn WA