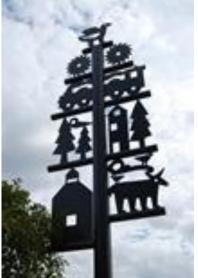

Original artwork on display at Auburn Golf Course 29630 Green River Road SE, Auburn WA

About Susan Zoccola

Artists: Tom Askman and Lea Anne Lake – Tobu Bo Photographic image of this artwork on display at Auburn City Hall Gallery 25 West Main Street, Auburn WA

Original artwork on display along West Main Street between D Street NW and H Street NW, Auburn, WA

#### About Lea Anne Lake

Artist: Patricia Vader – Watch my Tail Photographic image of this artwork on display at Auburn City Hall Gallery 25 West Main Street, Auburn WA

Original artwork on display near the Auburn Valley Humane Society 4910 A Street SE, Auburn WA