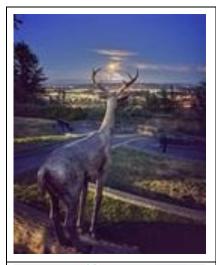

**About David Varnau** 

Artist: Brad Rude - Sculpture: "The Long Look,"

Photograph by Robert Chism, 2022: "Buck Moon over Mt. Rainier Taken from

Centennial Viewpoint Park - Auburn, WA,".

Photographic image of this artwork on display at

Auburn City Hall Gallery

25 West Main Street, Auburn WA

Original sculpture on display at Centennial Viewpoint Park 1700 Mountain View Dr SW, Auburn WA

About Brad Rude
About Robert Chism

Artist: Ken Hall - Origami #2 Fuchsia Photographic image of this artwork on display at Auburn City Hall Gallery 25 West Main Street, Auburn WA